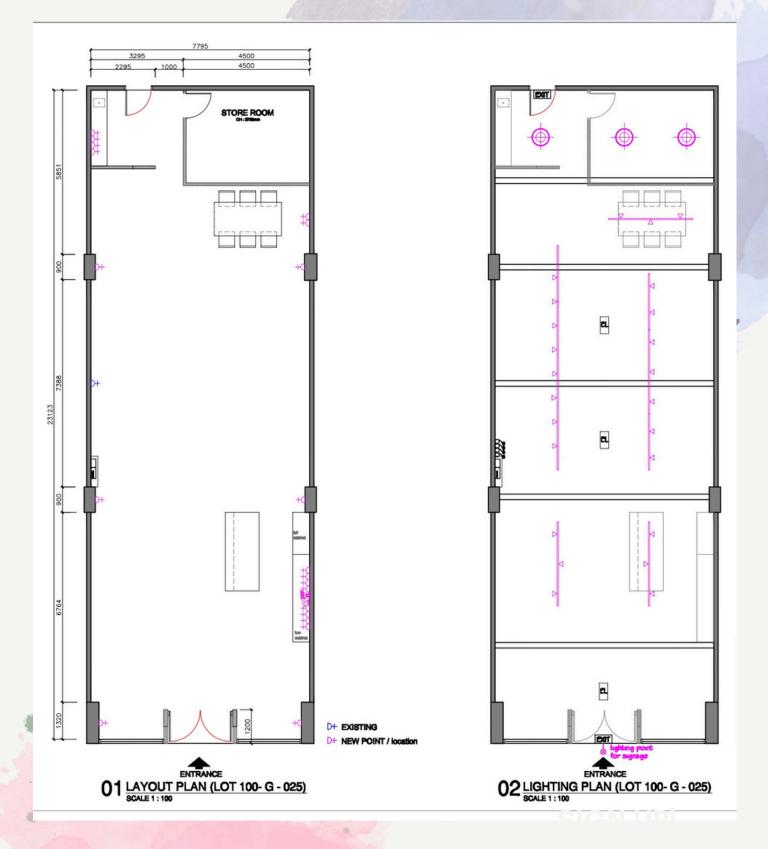

### ZHAN ART | SPACE EVENT VENUE BROCHURE



Art gallery cum art space in Jaya One, The School – Petaling Jaya's fastest growing commercial hub



Contact Desmond Tong (+60 12-291 4053) **ΖΗΛΝ** art | space

# ZHAN ART | SPACE FLOOR PLAN



ZHAN art | space

è

# ZHAN ART | SPACE FEATURES

Exclusive artworks display curated in-house Basic sound system with wireless mic Fully air conditioned indoor space Dedicated manager on standby

Access to curated vendor list (F&B and event setup)

### **SEATING CAPACITY**

| Size (Sq ft) | Cocktail | Theatre | Viking | Banquet |
|--------------|----------|---------|--------|---------|
| 1670         | 100      | 70      | 70     | 40      |

#### **PRICE LIST**

| Size (Sq ft)                     | Full Venue         |              |  |
|----------------------------------|--------------------|--------------|--|
| Duration                         | Weekday Rate       | Weekend Rate |  |
| 4 hour block                     | RM 1,500           | RM2,000      |  |
| Full Day (10 - 5pm)