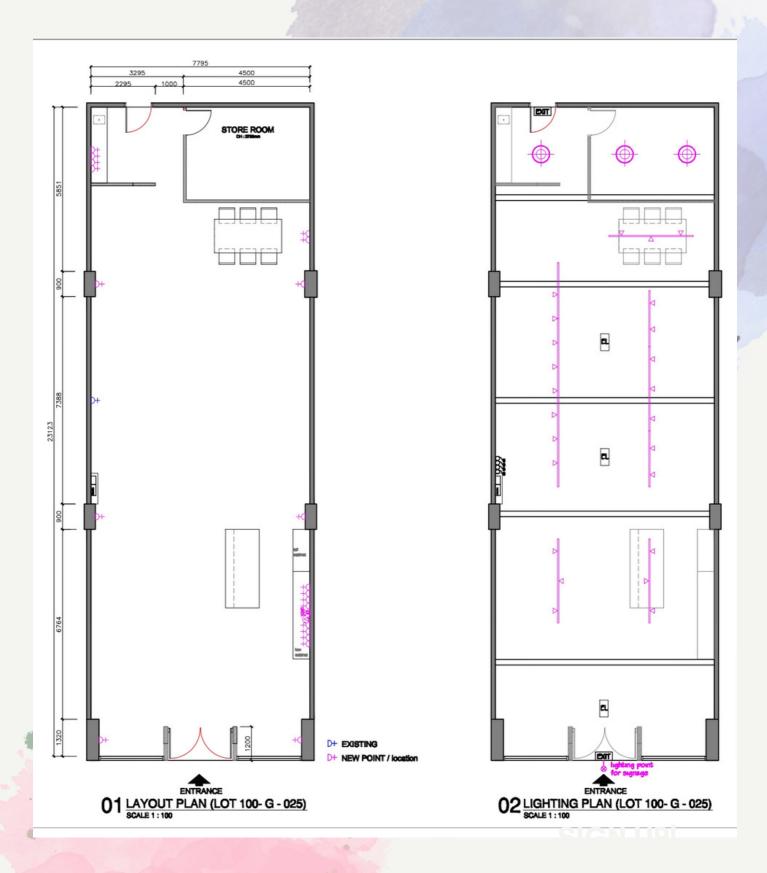

# ZHAN ART | SPACE EVENT VENUE BROCHURE

Art gallery cum art space in Jaya One, The School – Petaling Jaya's fastest growing commercial hub



Contact
Desmond Tong (+60 12-291 4053)

ZH / N art | space

# ZHAN ART | SPACE

## **FLOOR PLAN**





### ZHAN ART | SPACE

### **FEATURES**

Exclusive artworks display curated in-house
Basic sound system with wireless mic
Fully air conditioned indoor space
Dedicated manager on standby
Access to curated vendor list (F&B and event setup)

#### **SEATING CAPACITY**

| Size (Sq ft) | Cocktail | Theatre | Viking | Banquet |
|--------------|----------|---------|--------|---------|
| 1670         | 100      | 70      | 70     | 40      |

#### **PRICE LIST**

| Size (Sq ft)                     | Full Venue         |              |  |
|----------------------------------|--------------------|--------------|--|
| Duration                         | Weekday Rate       | Weekend Rate |  |
| 4 hour block                     | RM 2,000           | RM3,500      |  |
| Full Day (10 - 5pm)